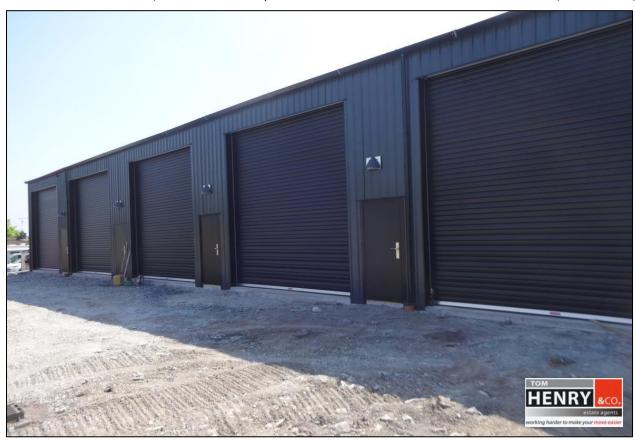

## MAY BE LET IN 1 – 5 LOTS TO SUIT FROM CIRCA. 700 SQ FT – CIRCA. 3550 SQ FT

AN EXCELLENT OPPORTUNITY TO LEASE BRAND NEW COMMERCIAL PREMISES.

THESE NEWLY CONSTRUCTED UNITS HAVE FANTASTIC POTENTIAL FOR A WIDE VARIETY OF BUSINESSES: WOODWORKING, SPECIALIST VEHICLE RESTORATION, WAREHOUSING / STORAGE FOR INTERNET SALES, ETC. THE POSSIBILITIES ARE ENDLESS & THE PREMISES ARE MOVE-IN READY!

EACH UNIT BENEFITS FROM BOTH A PEDESTRIAN & A 14FT x 14FT REMOTE ROLL-UP DOOR, MAINS WATER & ELECTRIC AND USE OF TOILET FACILITIES ON SITE.

DEPENDING ON INDIVIDUAL REQUIREMENTS THE UNIT / UNITS MAY BE LET IN 1 - 5 LOTS RANGING FROM C.700 SQ FT - C.3550 SQ FT.