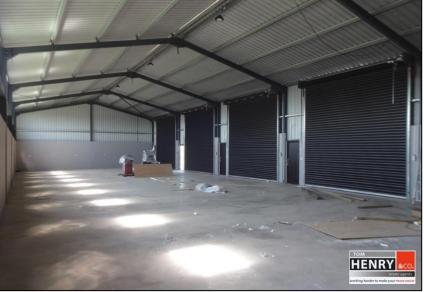

## MAY BE LET IN 1 – 5 LOTS TO SUIT FROM CIRCA. 700 SQ FT – CIRCA. 3550 SQ FT

AN EXCELLENT OPPORTUNITY TO LEASE BRAND NEW COMMERCIAL PREMISES.

THESE NEWLY CONSTRUCTED UNITS HAVE FANTASTIC POTENTIAL FOR A WIDE VARIETY OF BUSINESSES: WOODWORKING, SPECIALIST VEHICLE RESTORATION, WAREHOUSING / STORAGE FOR INTERNET SALES, ETC. THE POSSIBILITIES ARE ENDLESS & THE PREMISES ARE MOVE-IN READY!

EACH UNIT BENEFITS FROM BOTH A PEDESTRIAN & A 14FT x 14FT REMOTE ROLL-UP DOOR, MAINS WATER & ELECTRIC AND USE OF TOILET FACILITIES ON SITE.

DEPENDING ON INDIVIDUAL REQUIREMENTS THE UNIT / UNITS MAY BE LET IN 1 - 5 LOTS RANGING FROM C.700 SQ FT - C.3550 SQ FT.