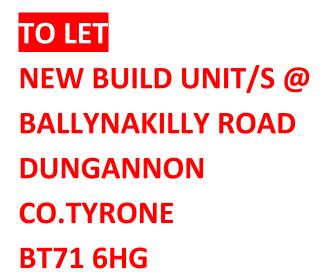

## MAY BE LET IN 1 – 5 LOTS TO SUIT FROM CIRCA. 700 SQ FT – CIRCA. 3550 SQ FT

AN EXCELLENT OPPORTUNITY TO LEASE BRAND NEW COMMERCIAL PREMISES.

THESE NEWLY CONSTRUCTED UNITS HAVE FANTASTIC POTENTIAL FOR A WIDE VARIETY OF BUSINESSES: WOODWORKING, SPECIALIST VEHICLE RESTORATION, WAREHOUSING / STORAGE FOR INTERNET SALES, ETC. THE POSSIBILITIES ARE ENDLESS & THE PREMISES ARE MOVE-IN READY!

EACH UNIT BENEFITS FROM BOTH A PEDESTRIAN & A 14FT x 14FT REMOTE ROLL-UP DOOR, MAINS WATER & ELECTRIC AND USE OF TOILET FACILITIES ON SITE.

DEPENDING ON INDIVIDUAL REQUIREMENTS THE UNIT / UNITS MAY BE LET IN 1 - 5 LOTS RANGING FROM C.700 SQ FT - C.3550 SQ FT.