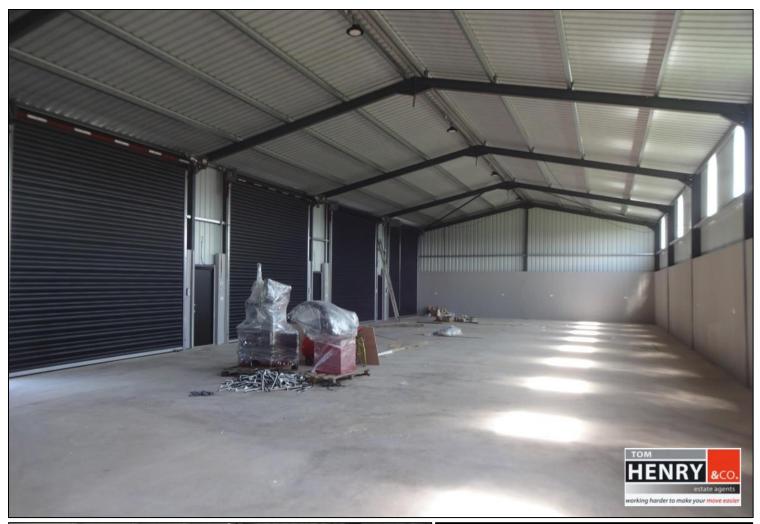

## MAY BE LET IN 1 – 5 LOTS TO SUIT FROM CIRCA. 700 SQ FT – CIRCA. 3550 SQ FT

AN EXCELLENT OPPORTUNITY TO LEASE BRAND NEW COMMERCIAL PREMISES.

THESE NEWLY CONSTRUCTED UNITS HAVE FANTASTIC POTENTIAL FOR A WIDE VARIETY OF BUSINESSES: WOODWORKING, SPECIALIST VEHICLE RESTORATION, WAREHOUSING / STORAGE FOR INTERNET SALES, ETC. THE POSSIBILITIES ARE ENDLESS & THE PREMISES ARE MOVE-IN READY!

EACH UNIT BENEFITS FROM BOTH A PEDESTRIAN & A 14FT x 14FT REMOTE ROLL-UP DOOR, MAINS WATER & ELECTRIC AND USE OF TOILET FACILITIES ON SITE.

DEPENDING ON INDIVIDUAL REQUIREMENTS THE UNIT / UNITS MAY BE LET IN 1 - 5 LOTS RANGING FROM C.700 SQ FT - C.3550 SQ FT.